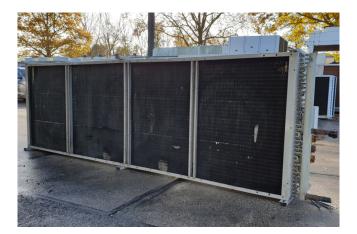

### **Specifications**

| Brand                         | Searle               |
|-------------------------------|----------------------|
| Туре                          | MDLH4-12             |
| Product type                  | Air Cooled Condenser |
| kW                            | 51,0                 |
| Number of Fans                | 3                    |
| RPM of the Fans               | 450/350              |
| Refrigerant                   | Freon                |
| Air Flow in m <sup>3</sup> /h | 15.000               |
| diameter fans Ø               | 680 mm               |
| Tube volume                   | 37 dm <sup>3</sup>   |
| Sizes                         | 3920x790x1220 mm     |
|                               | (LxWxH)              |
| Stock                         | 1                    |
|                               |                      |

#### **Used Searle MDLH4-12**

Used Searle MDLH4-12 air cooled condenser on Freon. Complete with 3 Searle fans- 50 Hz - 1,1/0,5 kW -450/350 RPM - diameter 680 mm and a total airflow of 15.000 m<sup>3</sup>/h. \*All components of this used condensor will be tested on good working, leak free condition (electro engines), condensing block, bearings. Choosing HOSBV means buying with warranty. We perform a industrial cleaning. Also, we can arrange your shipment.