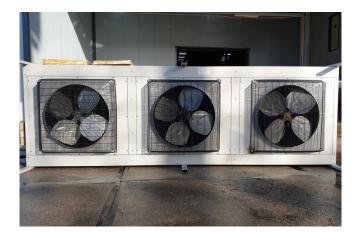

### Searle MDLH4-12

#### **Used Searle MDLH4-12**

Used Searle MDLH4-12 air cooled condenser on Freon. Complete with 3 Searle fans- 50 Hz - 1,1/0,5 kW -450/350 RPM - diameter 680 mm and a total airflow of 15.000 m<sup>3</sup>/h. \*All components of this used condensor will be tested on good working, leak free condition (electro engines), condensing block, bearings. Choosing HOSBV means buying with warranty. We perform a industrial cleaning. Also, we can arrange your shipment.