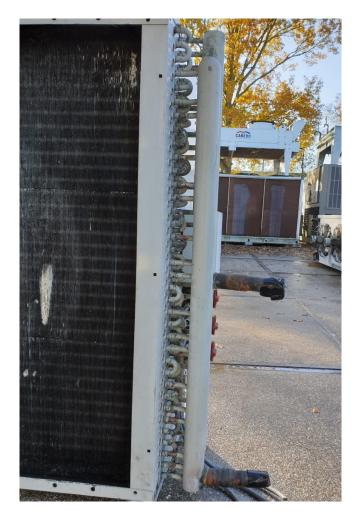

### **Specifications**

| Brand                         | Searle               |
|-------------------------------|----------------------|
| Туре                          | MDLH4-12             |
| Product type                  | Air Cooled Condenser |
| kW                            | 51,0                 |
| Number of Fans                | 3                    |
| RPM of the Fans               | 450/350              |
| Refrigerant                   | Freon                |
| Air Flow in m <sup>3</sup> /h | 15.000               |
| diameter fans Ø               | 680 mm               |
| Tube volume                   | 37 dm <sup>3</sup>   |
| Sizes                         | 3920x790x1220 mm     |
|                               | (LxWxH)              |
| Stock                         | 1                    |
|                               |                      |

#### **Used Searle MDLH4-12**

Used Searle MDLH4-12 air cooled condenser on Freon. Complete with 3 Searle fans- 50 Hz - 1,1/0,5 kW -450/350 RPM - diameter 680 mm and a total airflow of 15.000 m<sup>3</sup>/h. \*All components of this used condensor will be tested on good working, leak free condition (electro engines), condensing block, bearings. Choosing HOSBV means buying with warranty. We perform a industrial cleaning. Also, we can arrange your shipment.