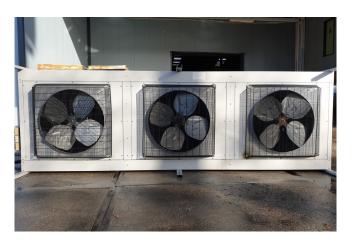

### Searle MDLH4-12

#### **Used Searle MDLH4-12**

Used Searle MDLH4-12 air cooled condenser on Freon. Complete with 3 Searle fans- 50 Hz - 1,1/0,5 kW -450/350 RPM - diameter 680 mm and a total airflow of 15.000 m<sup>3</sup>/h. \*All components of this used condensor will be tested on good working, leak free condition (electro engines), condensing block, bearings. Choosing HOSBV means buying with warranty. We perform a industrial cleaning. Also, we can arrange your shipment.