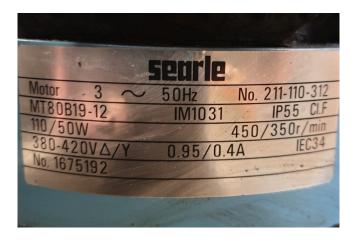

### **Specifications**

| Brand                         | Searle               |
|-------------------------------|----------------------|
| Туре                          | MDLH4-12             |
| Product type                  | Air Cooled Condenser |
| kW                            | 51,0                 |
| Number of Fans                | 3                    |
| RPM of the Fans               | 450/350              |
| Refrigerant                   | Freon                |
| Air Flow in m <sup>3</sup> /h | 15.000               |
| diameter fans Ø               | 680 mm               |
| Tube volume                   | 37 dm <sup>3</sup>   |
| Sizes                         | 3920x790x1220 mm     |
|                               | (LxWxH)              |
| Stock                         | 1                    |
|                               |                      |

#### **Used Searle MDLH4-12**

Used Searle MDLH4-12 air cooled condenser on Freon. Complete with 3 Searle fans- 50 Hz - 1,1/0,5 kW -450/350 RPM - diameter 680 mm and a total airflow of 15.000 m<sup>3</sup>/h. \*All components of this used condensor will be tested on good working, leak free condition (electro engines), condensing block, bearings. Choosing HOSBV means buying with warranty. We perform a industrial cleaning. Also, we can arrange your shipment.