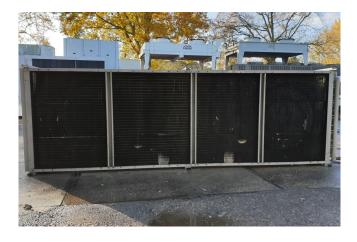

### Searle MDLH4-12

#### **Used Searle MDLH4-12**

Used Searle MDLH4-12 air cooled condenser on Freon. Complete with 3 Searle fans- 50 Hz - 1,1/0,5 kW -450/350 RPM - diameter 680 mm and a total airflow of 15.000 m<sup>3</sup>/h. \*All components of this used condensor will be tested on good working, leak free condition (electro engines), condensing block, bearings. Choosing HOSBV means buying with warranty. We perform a industrial cleaning. Also, we can arrange your shipment.