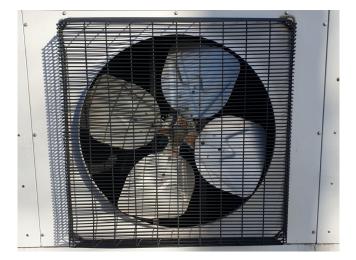

### **Specifications**

| Brand                         | Searle               |
|-------------------------------|----------------------|
| Туре                          | MDLH4-12             |
| Product type                  | Air Cooled Condenser |
| kW                            | 51,0                 |
| Number of Fans                | 3                    |
| RPM of the Fans               | 450/350              |
| Refrigerant                   | Freon                |
| Air Flow in m <sup>3</sup> /h | 15.000               |
| diameter fans Ø               | 680 mm               |
| Tube volume                   | 37 dm <sup>3</sup>   |
| Sizes                         | 3920x790x1220 mm     |
|                               | (LxWxH)              |
| Stock                         | 1                    |
|                               |                      |

#### **Used Searle MDLH4-12**

Used Searle MDLH4-12 air cooled condenser on Freon. Complete with 3 Searle fans- 50 Hz - 1,1/0,5 kW -450/350 RPM - diameter 680 mm and a total airflow of 15.000 m<sup>3</sup>/h. \*All components of this used condensor will be tested on good working, leak free condition (electro engines), condensing block, bearings. Choosing HOSBV means buying with warranty. We perform a industrial cleaning. Also, we can arrange your shipment.