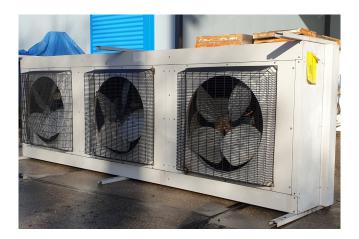

### Searle MDLH4-12

#### **Used Searle MDLH4-12**

Used Searle MDLH4-12 air cooled condenser on Freon. Complete with 3 Searle fans- 50 Hz - 1,1/0,5 kW -450/350 RPM - diameter 680 mm and a total airflow of 15.000 m<sup>3</sup>/h. \*All components of this used condensor will be tested on good working, leak free condition (electro engines), condensing block, bearings. Choosing HOSBV means buying with warranty. We perform a industrial cleaning. Also, we can arrange your shipment.